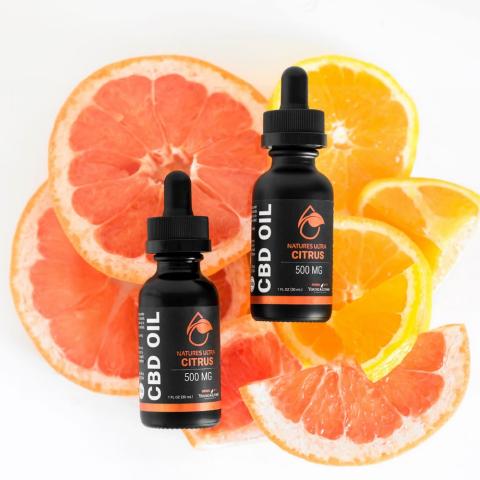

## CITRUS CBD OIL

With Nature's Ultra CBD and a splash of Grapefruit and Orange essential oils from Young Living, our Citrus CBD Oil is energizing and refreshing.

Nature's Ultra CBD Oil is available in three varieties: Cinnamon, Citrus, and Cool Mint.

### HOW TO USE:

- · Apply one full dropper to the desired area
- Can be used multiple times daily

This product has been verified by a third party to contain 0.0% THC, pure CBD, and 100% pure therapeutic-grade essential oils.