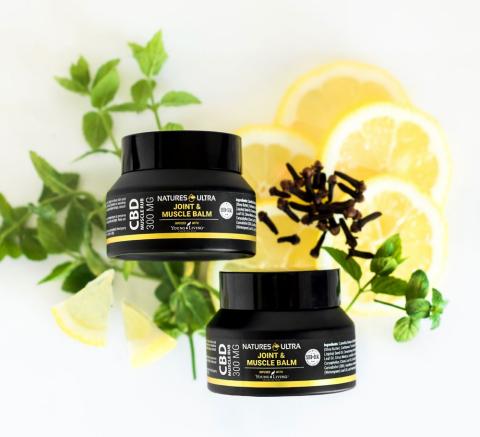

## **CBD MUSCLE RUB**

Soothe your tired muscles with CBD Muscle Rub! It takes the hot-and-cold sensation of menthol and gives it a boost with Nature's Ultra CBD and an array of Young Living essential oils: Camphor, Clove, Helichrysum, Lemon, Peppermint, Tea Tree, Wintergreen, and more. These ingredients work in perfect harmony to soothe your hard-working body.

### HOW TO USE:

- Apply liberally to muscles or joints as needed and massage well
- Can be used multiple times daily

This product has been verified by a third party to contain 0.0% THC, pure CBD, and 100% pure therapeutic-grade essential oils.