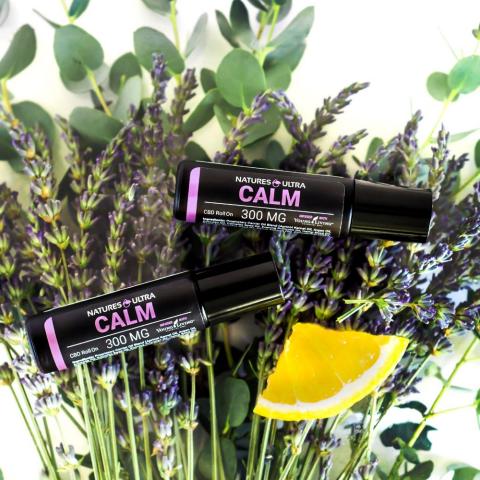

## CALM CBD ROLL-ON

Calm CBD Roll-On from Nature's Ultra creates a peaceful environment that will help relax and quiet your mind. Infused with Young Living Essential Oils, Calm is perfect for when you're trying to wind down for the night.

### HOW TO USE:

- Apply liberally to the neck and chest
- · Can be used multiple times daily
- May be applied to other areas of the body as desired

This product has been verified by a third party to contain 0.0% THC, pure CBD, and 100% pure therapeutic-grade essential oils.