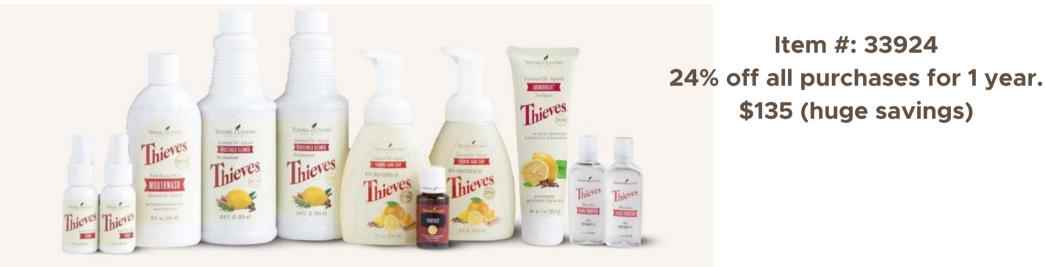

# Thieves Home Loyalty Bundle (only available on Loyalty Rewards)

hieves

Item #: 43230 24% off all purchases for 1 year. 10 Loyalty Points with purchase. \$160 (huge savings) Loyalty Rewards points earned each month - good towards future shop purchases