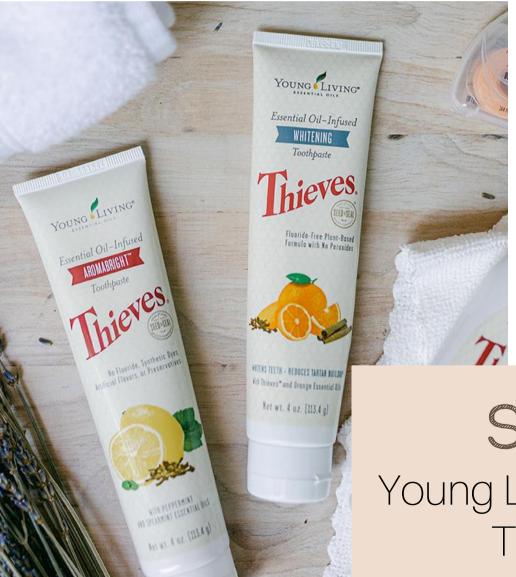

## **SWITCH** Young Living Plant-Based Toothpastes

#### WHY SWITCH? to Young Living **Plant-Based Toothpastes**

#### contain no fluoride

free of harmful peroxides, SLS, parabens, phthalates, mineral oil, synthetic perfumes, dyes, artificial colors or flavors, and preservatives

infused with premium essential oils

contain naturally derived ingredients, which gently removes surface stains while helping prevent tartar buildup, fight plaque, and support healthy gums