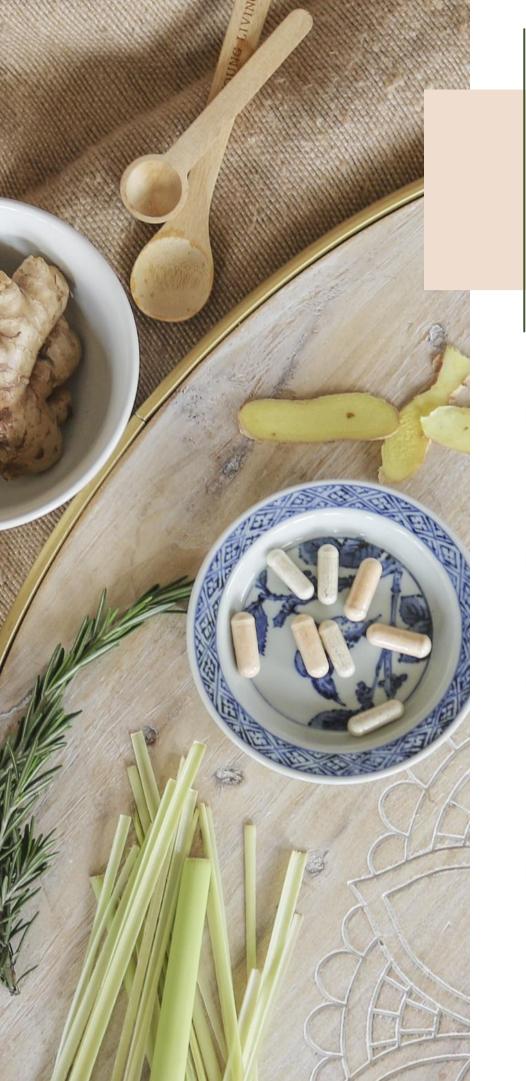

#### **DITCH** Conventional Supplements

#### WHY DITCH? Conventional Supplements

- vitamins can be synthetically, and legally, produced in a lab; they are not required to come from nature
- × supplements do not require FDA approval before they are sold or marketed, nor is their safety required to be proven
- × often contain inactive or poorly bioavailable nutrients
- ✗ often contain artificial sweeteners and dyes, which can lead to things like headache, joint pain, or increased inflammation

#### WHY SWITCH? to Young Living Essential Oil-infused Supplements

- Cultivated, tested, and bottled under Young Living's Seed to Seal quality standard
- Made with naturally derived, plant-based ingredients
- infused with Young Living premium essential oils, which increases its bioavailability in the body
- contain no artificial dyes, flavorings, or sweeteners