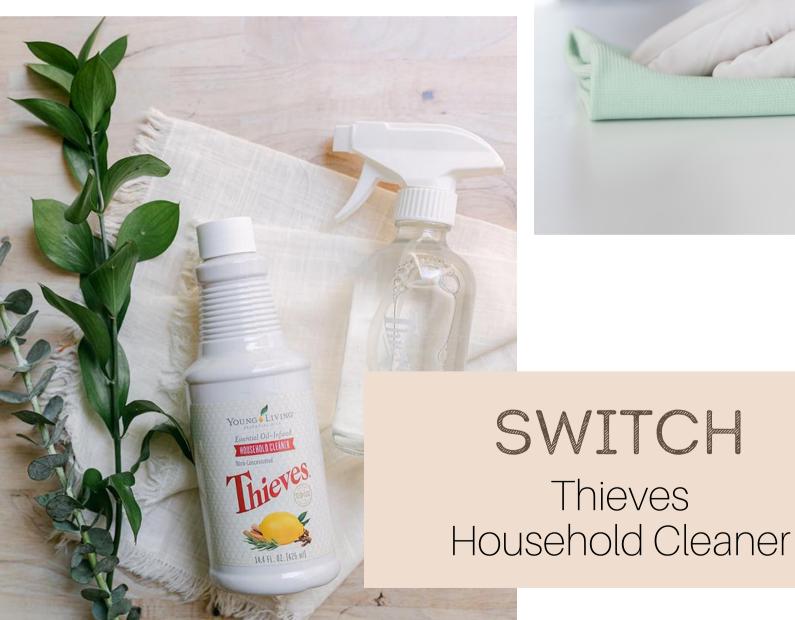

## **DITCH** Conventional Household Cleaners

#### WHY SWITCH? to Thieves Household Cleaner

provides an effective, deep clean with the power of naturally derived, plant-based ingredients

concentrated formula is easy to mix to create a variety of cleaning solutions for inside and outside the home

safe to use around children & pets as directed

infused with Young Living's signature Thieves premium essential oil blend