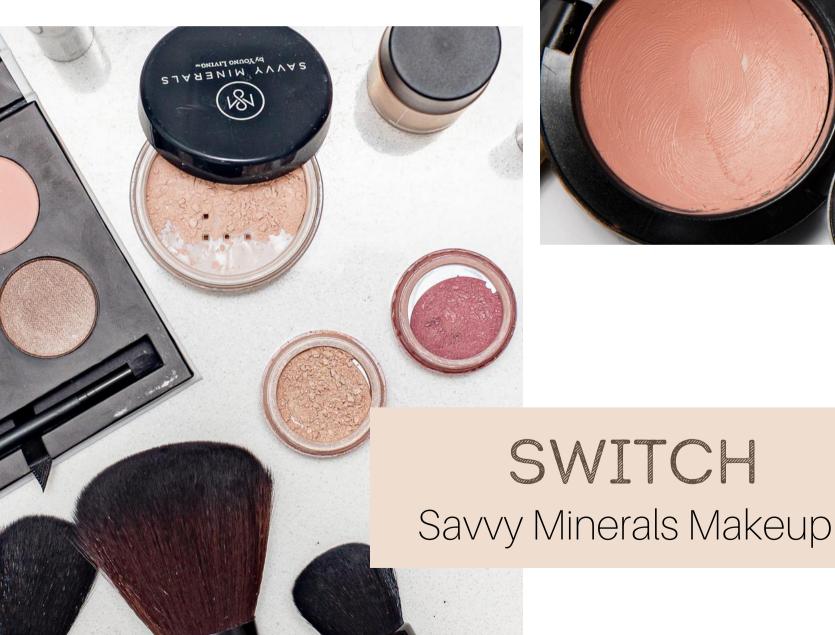

## **DITCH** Conventional Makeup

## WHY SWITCH? to Savvy Minerals Makeup

contains no sulfates, phthalates, mineral oil, animalderived ingredients, synthetic fragrances, or synthetic dyes; vegan friendly & cruelty free