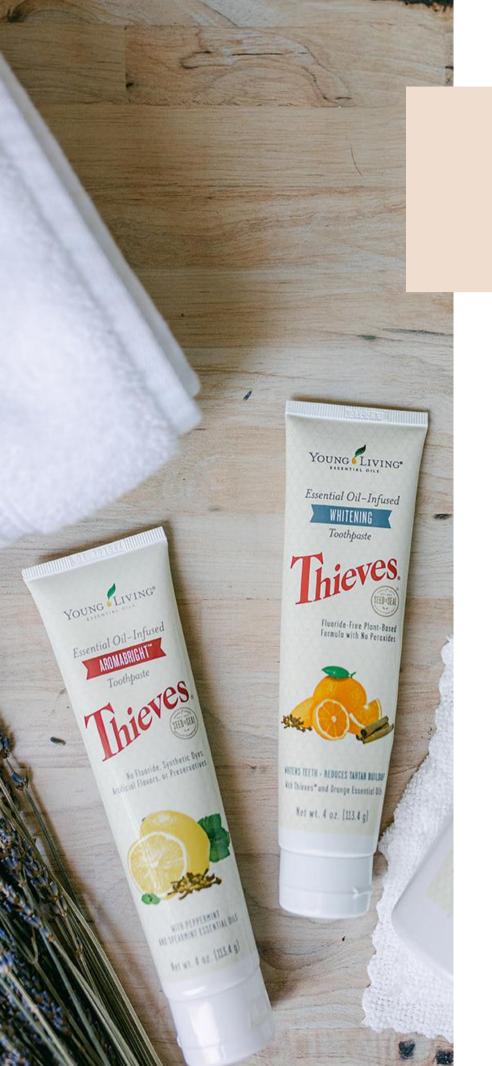

## **DITCH** Conventional Toothpastes

## **SWITCH** Young Living Plant-Based Toothpastes

#### WHY SWITCH? to Young Living **Plant-Based Toothpastes**

#### contain no fluoride

free of harmful peroxides, SLS, parabens, phthalates, mineral oil, synthetic perfumes, dyes, artificial colors or flavors, and preservatives

infused with premium essential oils

contain naturally derived ingredients, which gently removes surface stains while helping prevent tartar buildup, fight plaque, and support healthy gums