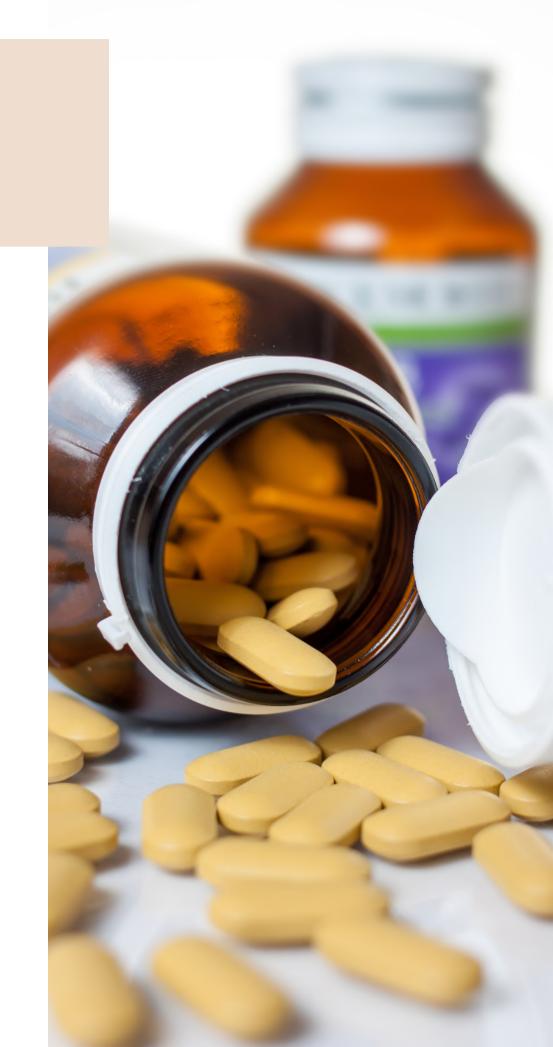

#### **DITCH** Conventional Supplements

#### WHY DITCH? Conventional Supplements

- vitamins can be synthetically, and legally, produced in a lab; they are not required to come from nature
- × supplements do not require FDA approval before they are sold or marketed, nor is their safety required to be proven
- × often contain inactive or poorly bioavailable nutrients
- ✗ often contain artificial sweeteners and dyes, which can lead to things like headache, joint pain, or increased inflammation

#### WHY SWITCH? to Young Living Essential Oil-infused Supplements

- Cultivated, tested, and bottled under Young Living's Seed to Seal quality standard
- Made with naturally derived, plant-based ingredients
- infused with Young Living premium essential oils, which increases its bioavailability in the body
- contain no artificial dyes, flavorings, or sweeteners