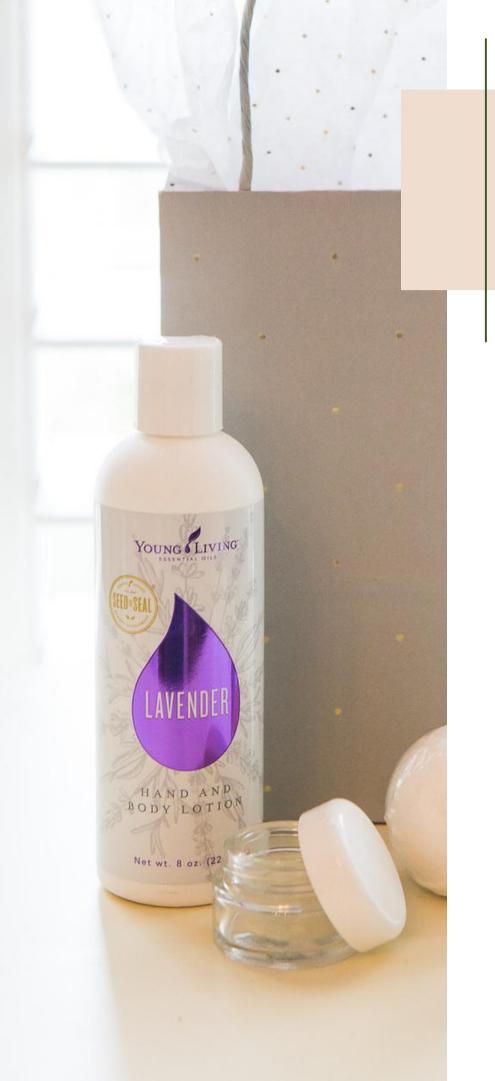

### DITCH Synthetically-Fragranced Lotions

HAND AND BODY LOTION

Net wt. 8 oz. (22

**SWITCH** Young Living Essential Oil-infused Lotions

# WHY SWITCH?

to Young Living Essential Oil-infused Lotions

formulated without parabens, sulfates, phthalates, or synthetic fragrances or colors

infused with Young Living premium essential oils & backed by the Seed to Seal quality commitment

contain an ultra-moisturizing blend of plant-derived oils & butters

 $\checkmark$ 

formulated to absorb quickly without leaving a greasy residue