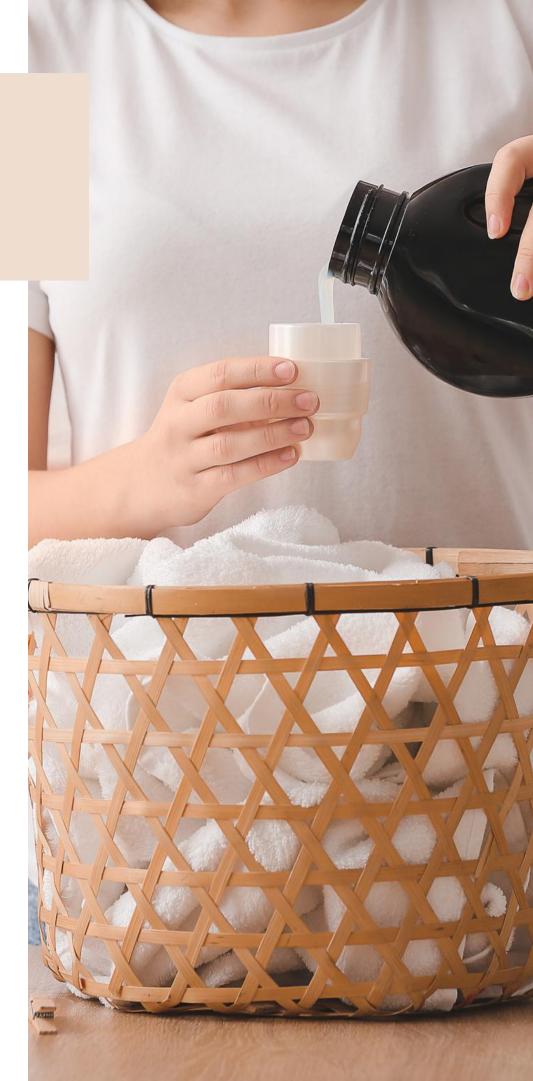

## **DITCH** Conventional Laundry Soaps

## **SWITCH** Thieves Laundry Soap

#### WHY DITCH? Conventional Laundry Soaps

- ✓ may contain 1,4-dioxane, which may result in nausea, drowsiness, headache, and irritation of the eyes, nose, & throat
- X may contain Sodium Lauryl/Laureth Sulfate (SLS), which can inflame skin, eyes, and lungs; and damage internal organs
- X typically contain optical brighteners, which is an eye, skin, & lung irritant
- X typically contain synthetic fragrances, which can lead to chemical sensitivity, allergic reactions, & rashes

free from SLS, dyes, petrochemicals, formaldehyde, phosphates, synthetic perfumes, chlorine, and optical brighteners

Contains natural enzymes that combat dirt, stains, & strong odors

YOUNG LIVING

Essential Oil-Infusea

infused with Young Living's Thieves premium essential oil blend