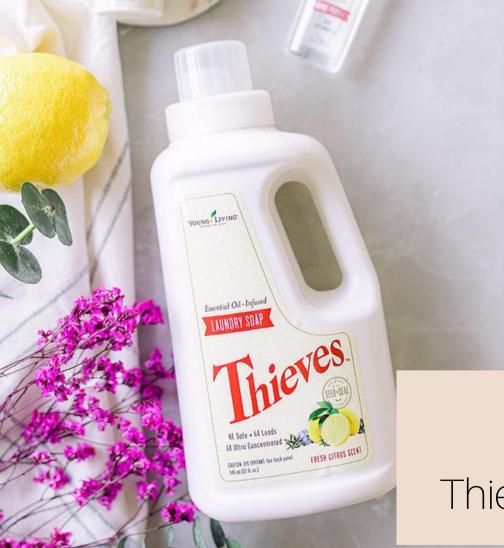

## **DITCH** Conventional Laundry Soaps

## **SWITCH** Thieves Laundry Soap

free from SLS, dyes, petrochemicals, formaldehyde, phosphates, synthetic perfumes, chlorine, and optical brighteners

Contains natural enzymes that combat dirt, stains, & strong odors

YOUNG LIVING

Essential Oil-Infusea

infused with Young Living's Thieves premium essential oil blend