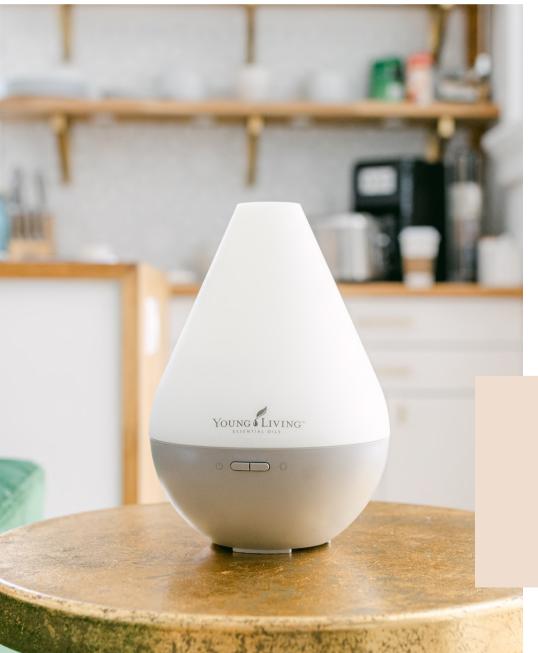

## SWITCH Young Living Oils & Diffusers

## WHY SWITCH? to Young Living Oils & Diffusers

essential oils can be dispersed into the air using a diffuser

 backed by a Seed to Seal commitment, which ensures the highest quality standards

can purify the air without the use of harsh chemicals

can help create a relaxing environment, set the mood, or even elevate the mood