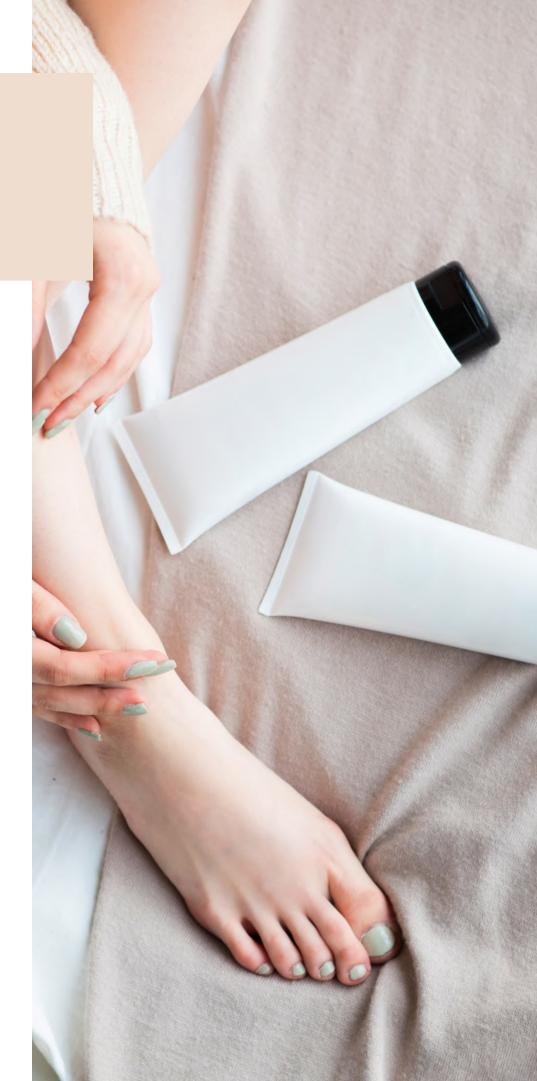

### DITCH Synthetically-Fragranced Lotions

HAND AND BODY LOTION

Net wt. 8 oz. (22

**SWITCH** Young Living Essential Oil-infused Lotions

#### WHY DITCH? Synthetically-Fragranced Lotions

- ➤ may contain petroleum-based mineral oil, which can irritate the skin causing a rash or burning feeling on contact
- ✓ may contain parabens, which can cause significant issues when they build up in your body
- ✗ typically contain synthetic "fragrance", which can be made up of thousands of harsh chemicals
- × may contain PEGs, which can cause skin irritation & severe hypersensitivity reactions

# WHY SWITCH?

to Young Living Essential Oil-infused Lotions

formulated without parabens, sulfates, phthalates, or synthetic fragrances or colors

infused with Young Living premium essential oils & backed by the Seed to Seal quality commitment

contain an ultra-moisturizing blend of plant-derived oils & butters

 $\checkmark$ 

formulated to absorb quickly without leaving a greasy residue