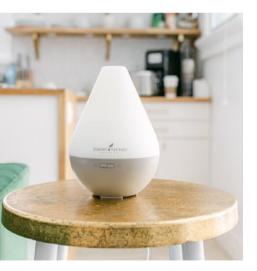

## SWITCH Young Living Oils & Diffusers

## WHY SWITCH? to Young Living Oils & Diffusers

essential oils can be dispersed into the air using a diffuser

 backed by a Seed to Seal commitment, which ensures the highest quality standards

can purify the air without the use of harsh chemicals

can help create a relaxing environment, set the mood, or even elevate the mood