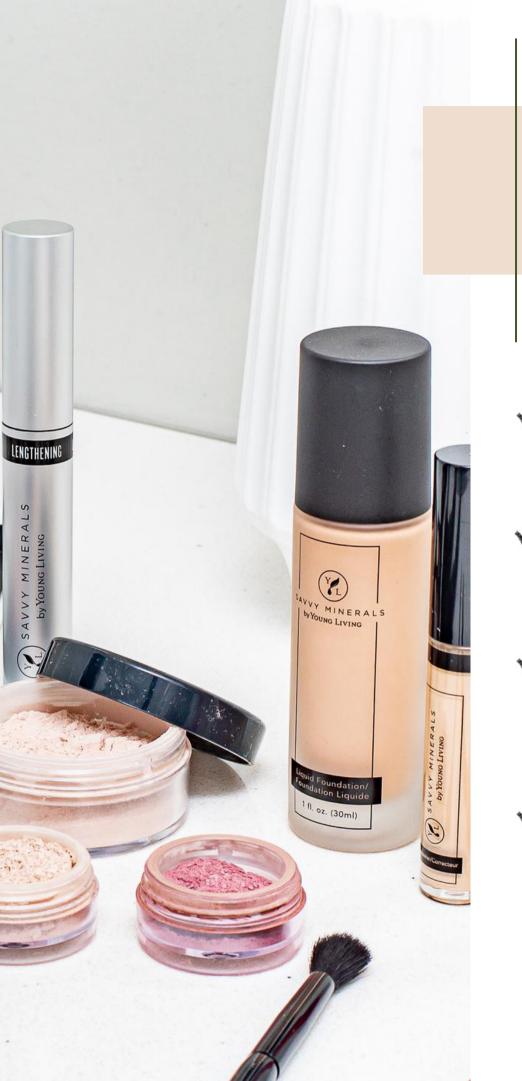

## **DITCH** Conventional Makeup

## WHY SWITCH? to Savvy Minerals Makeup

contains no sulfates, phthalates, mineral oil, animalderived ingredients, synthetic fragrances, or synthetic dyes; vegan friendly & cruelty free