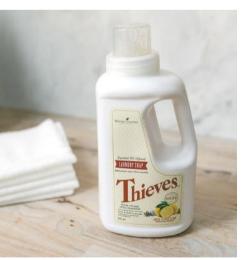

## **DITCH** Conventional Laundry Soaps

## **SWITCH** Thieves Laundry Soap

#### WHY DITCH? Conventional Laundry Soaps

- ✓ may contain 1,4-dioxane, which may result in nausea, drowsiness, headache, and irritation of the eyes, nose, & throat
- X may contain Sodium Lauryl/Laureth Sulfate (SLS), which can inflame skin, eyes, and lungs; and damage internal organs
- X typically contain optical brighteners, which is an eye, skin, & lung irritant
- X typically contain synthetic fragrances, which can lead to chemical sensitivity, allergic reactions, & rashes

free from SLS, dyes, petrochemicals, formaldehyde, phosphates, synthetic perfumes, chlorine, and optical brighteners

Contains natural enzymes that combat dirt, stains, & strong odors

YOUNG LIVING

Essential Oil-Infusea

infused with Young Living's Thieves premium essential oil blend