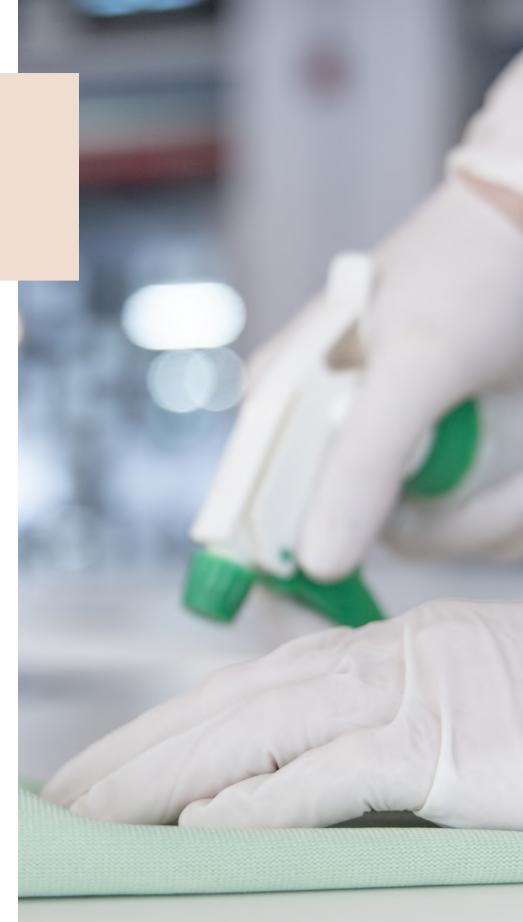

## **DITCH** Conventional Household Cleaners

#### WHY DITCH? Conventional Household Cleaners

- ★ can irritate the skin, eyes, nose, & throat
- X can be highly poisonous to both humans & animals if swallowed
- ✗ often contain synthetic fragrance, which can lead to reproductive and developmental toxicity, allergies, respiratory problems, & more
- × may contain antibacterial ingredients that can encourage the development of drug-resistant superbugs

#### WHY SWITCH? to Thieves Household Cleaner

provides an effective, deep clean with the power of naturally derived, plant-based ingredients

concentrated formula is easy to mix to create a variety of cleaning solutions for inside and outside the home