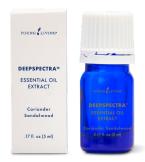

# Coriander Sandalwood DeepSpectra<sup>™</sup> essential oil extract

Product Size: 5 ml Item No: 44279

# **ABOUT**

With our patents-pending DeepSpectra<sup>TM</sup> technology, we used Coriander essential oil to extract compounds from sandalwood trees. As a result, this extract contains additional compounds that aren't found in essential oils extracted solely through steam or hydro distillation. Discover the possibilities of this brilliant essential oil extract in your skin care routine.

# **INGREDIENTS**

Coriandrum sativum† (Coriander) seed oil, Santalum paniculatum† (Royal Hawaiian Sandalwood™) wood oil

†Premium essential oil

A unique fusion of Coriander essential oil and sandalwood plant material to create an entirely new essential oil extract.