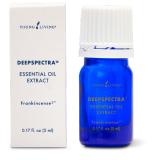

# Frankincense<sup>2</sup> DeepSpectra<sup>™</sup> essential oil extract

Product Size: 5 ml Item No: 44278

#### ABOUT

With our patents-pending DeepSpectra<sup>™</sup> technology, we used Frankincense essential oil to extract boswellic acids and other compounds for more benefits than the essential oil alone. As a result, this extract is a heavier oil with a more luxurious feel. Explore a new spectrum of possibilities for your general wellness and immune health.\*

#### Wellness revolutionized. A unique fusion of Frankincense essential oil and frankincense resin compounds to create a brand-new essential oil extract.