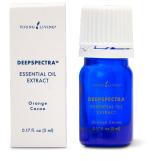

# Orange Cacao DeepSpectra™ essential oil extract

Product Size: 5 ml Item No: 44277

#### ABOUT

With our patents-pending DeepSpectra<sup>™</sup> technology, we used Orange essential oil to attract heavier plant compounds out of cacao. This essential oil extract has an amazing aroma and flavor, contains antioxidant properties, and may support overall wellness.\* Discover a new spectrum of possibilities with goodness in every drop. A unique fusion of Young Living<sup>®</sup> Orange essential oil and unprocessed cacao beans grown on our Finca Botanica Farm in Ecuador.