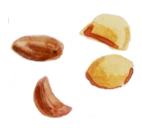

# **Bristol Stool Chart**

Type 1: separate hard lumps

Very constipated

Type 2: lumpy and sausage

Slightly constipated

like

Type 3: Sausage shape with Normal cracks in the surface

Type 4: Like a smooth, soft Normal sausage or banana