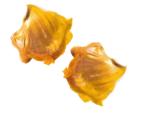

Type 5: Soft blobs with clear-cut edges Lacking fiber

Type 6: Mushy with ragged Inflammation edges

Type 7: Liquid with no solid Inflammation pieces