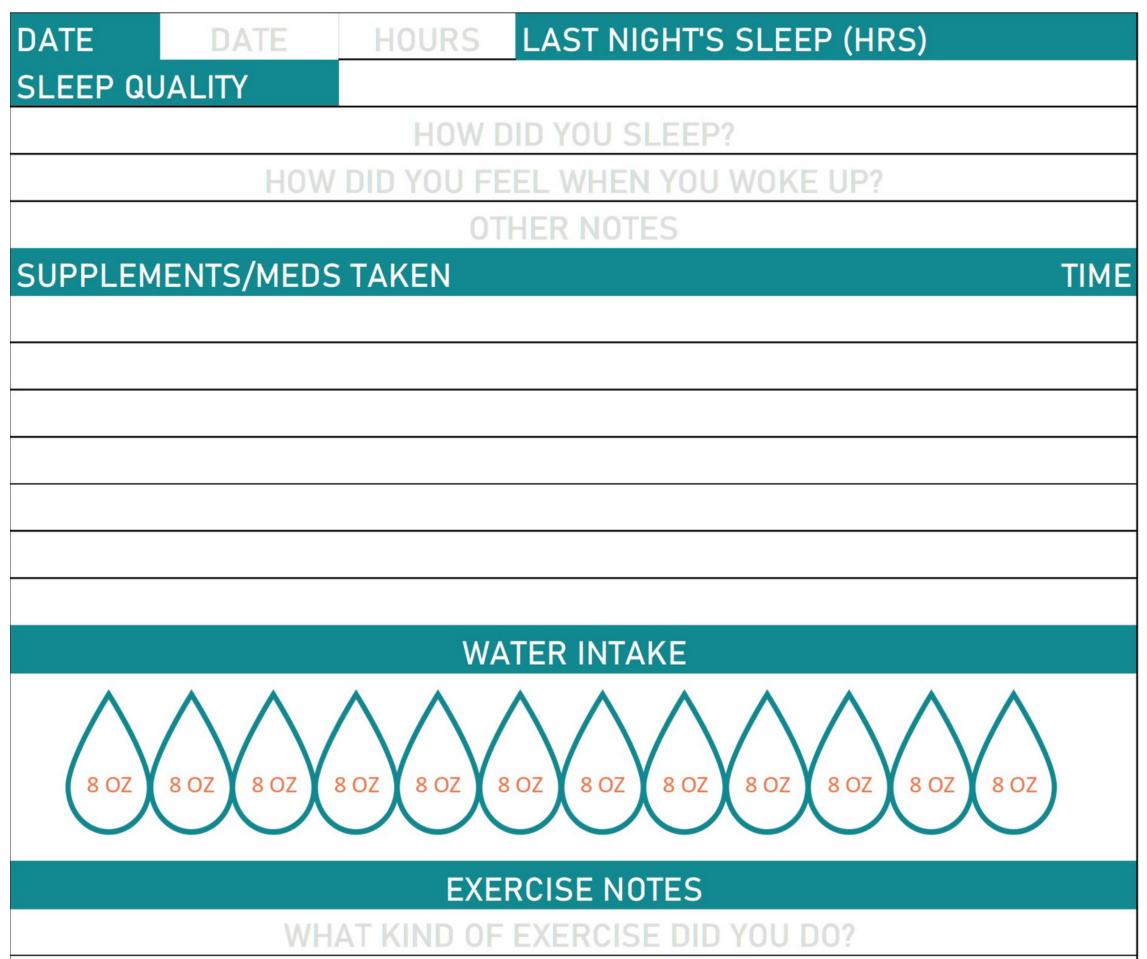

| MEAL 1                     | TIME TIME         | MOOD/REACTION/SYMPTOMS             |
|----------------------------|-------------------|------------------------------------|
|                            |                   |                                    |
|                            |                   |                                    |
|                            |                   |                                    |
|                            |                   |                                    |
|                            |                   |                                    |
|                            | NOTES/SNA         | CKS                                |
|                            |                   |                                    |
| MEAL 2                     | TIME TIME         | MOOD/REACTION/SYMPTOMS             |
|                            |                   |                                    |
|                            |                   |                                    |
|                            |                   |                                    |
|                            |                   |                                    |
|                            | NOTES/SNA         | CKS                                |
|                            |                   |                                    |
|                            |                   |                                    |
| MEAL 3                     | TIME TIME         | MOOD/REACTION/SYMPTOMS             |
|                            |                   |                                    |
|                            |                   |                                    |
|                            |                   |                                    |
|                            |                   |                                    |
|                            | NOTES/SNA         | CKS                                |
|                            |                   |                                    |
|                            |                   | OLOR IN YOUR                       |
| ENERGY LEVEL               |                   | ERGY LEVEL TODAY                   |
| EMOTIONS<br>WHICH VERSION? | HAPPY SAD<br>HIGH | ANGRY AFRAID ASHAMED<br>MEDIUM LOW |
|                            |                   |                                    |