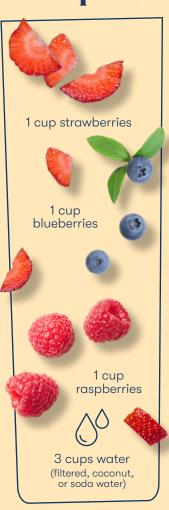

# Fruit-infused waters



#### **DIRECTIONS:**

Combine all ingredients in a large jar or bottle. Refrigerate for a few hours or overnight.

### **SPICED Orange**

### **DIGEST** & Zen

### **GRAPEMARY Goddess**











#### **DIRECTIONS:**

Combine all ingredients in a large jar or bottle. Refrigerate for a few hours or overnight.





## **Lemon Vitality**<sup>™</sup> Invigorating citrus flavor

- May support the immune system
- Contains internal cleansing properties
- Contains antioxidant properties\*

#### Orange Vitality™ Zesty citrus taste

- Can replace orange juice and orange zest in recipes
- Supports overall wellness\*





### **Grapefruit Vitality**<sup>™</sup> Delicious tarte taste

- Contains antioxidants\*
- Offers cleansing properties\*

#### Peppermint Vitality<sup>™</sup> Refreshing minty flavor

- Supports gastrointestinal system comfort\*
- Enhances healthy gut function\*
- Helps support and maintain healthy digestion\*
- May support performance during exercise\*





# **Lime Vita