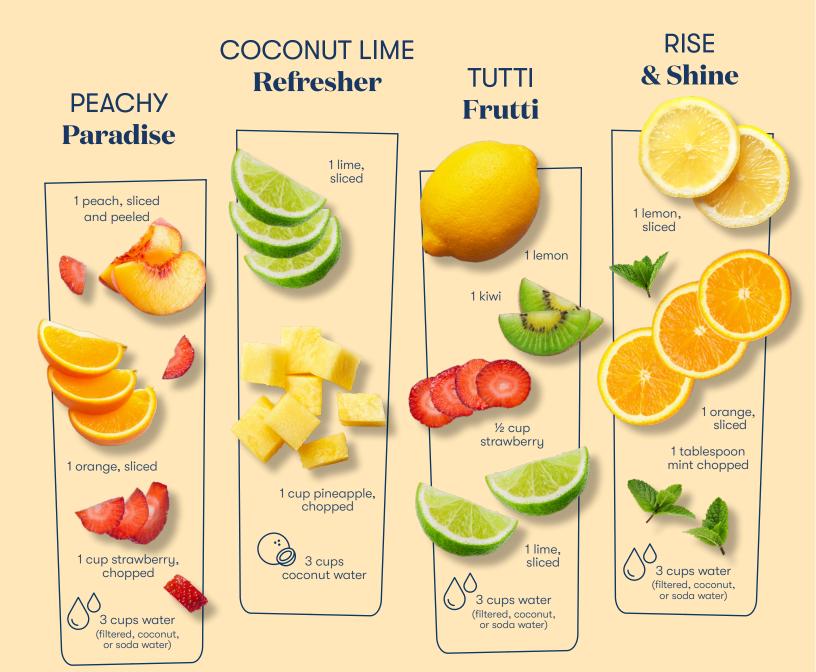

# Fruit-infused waters

#### **DIRECTIONS:**

Combine all ingredients in a large jar or bottle. Refrigerate for a few hours or overnight.