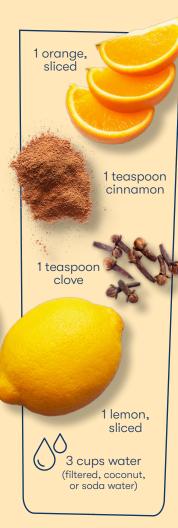

### **SPICED Orange**

#### **DIRECTIONS:**

Combine all ingredients in a large jar or bottle. Refrigerate for a few hours or overnight.