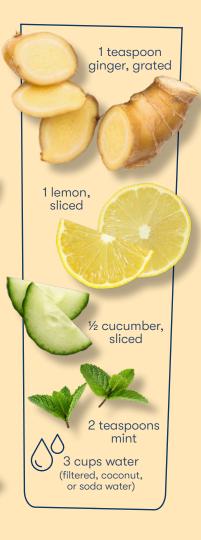

# Fruit-infused waters



#### **DIRECTIONS:**

Combine all ingredients in a large jar or bottle. Refrigerate for a few hours or overnight.

### **SPICED Orange**

### **DIGEST** & Zen

### **GRAPEMARY Goddess**











#### **DIRECTIONS:**

Combine all ingredients in a large jar or bottle. Refrigerate for a few hours or overnight.





## **Lemon Vitality**<sup>™</sup> Invigorating citrus flavor

- May support the immune system
- Contains internal cleansing properties
- Contains antioxidant properties\*

#### Orange Vitality™ Zesty citrus taste

- Can replace orange juice and orange zest in recipes
- Supports overall wellness\*





### **Grapefruit Vitality**<sup>™</sup> Delicious tarte taste

- Contains antioxidants\*
- Offers cleansing properties\*

#### Peppermint Vitality<sup>™</sup> Refreshing minty flavor

- Supports gastrointestinal system comfort\*
- Enhances healthy gut function\*
- Helps support and maintain healthy digestion\*
- May support performance during exercise\*





# **Lime Vitali