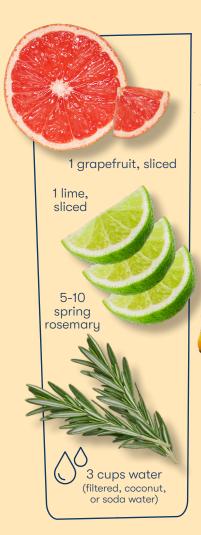

### **GRAPEMARY Goddess**

#### **DIRECTIONS:**

Combine all ingredients in a large jar or bottle. Refrigerate for a few hours or overnight.