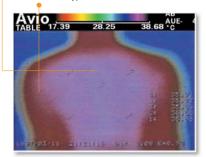

## **Comparison of Normal Heat and Biomat Far Infrared Rays**

After using a conventional heating pad • for 10 minutes

Only the outer surface of the skin is •

AVIO 25.68 29.66 33.68 AUE- 4

After 5 minutes of using far infrared rays
 Far infrared rays can penetrate the skin much deeper compared to other types of heat

There are two types of heating applications here. One is the simple application of a conventional heating pad, while the other is the result of far infrared rays. One of the main focuses of attention during the 21st century will be on these methods of heating the body using far infrared rays.