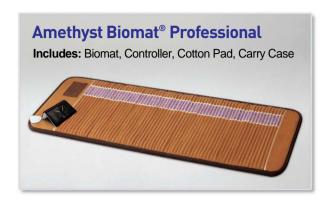

## 

Amethyst BMP Size  $700 \times 1850 \text{ mm} / 27.56 \times 72.84 \text{"}$ Net Weight 11 kg / 24.25 lbs. without controller

**Electric Consumption** 180 W **Voltage** AC 120

**Performance** Temperature 35-70°C / 95-158°F

Amethyst Size3 mm - 5 mmAmethyst Weight7.5 kg / 16.53 lbs.Amethyst ColorNatural, Violet, Clear

Cut & ShapeTumbledPolariscope TestD.R.Refractive Index1.544-1.553

Amethyst Biomat® Single
Includes: Biomat, Controller, Cotton Pad, Bag