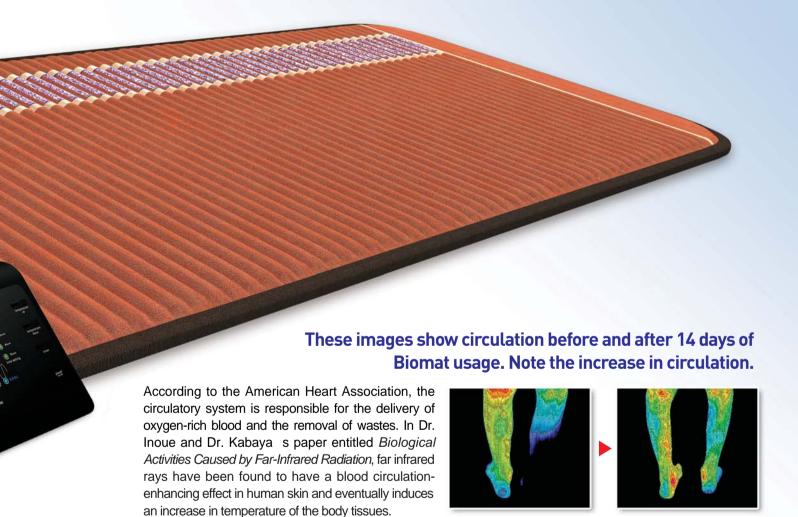

## **Comparison of Normal Heat and Biomat Far Infrared Rays**

After using a conventional heating pad • for 10 minutes

Only the outer surface of the skin is •

AVIO 25.68 29.66 33.68 AUE- 4

After 5 minutes of using far infrared rays
 Far infrared rays can penetrate the skin much deeper compared to other types of heat

There are two types of heating applications here. One is the simple application of a conventional heating pad, while the other is the result of far infrared rays. One of the main focuses of attention during the 21st century will be on these methods of heating the body using far infrared rays.