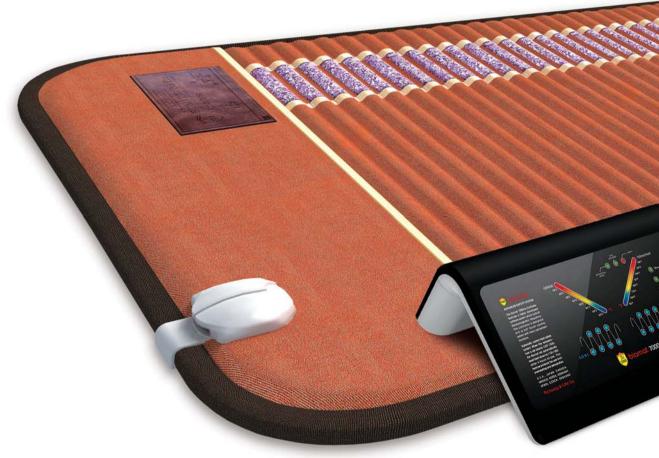

#### AMETHYST BIOMAT 7000mx

THE BIOMAT IS A PRODUCT OF MODERN TECHNOLOGY
WITH PROVEN EFFICACY
CRAFTED BY HIGHLY SKILLED SCIENTISTS AND ENGINEERS

A BREAKTHROUGH

IN MEDICAL SCIENCE

## BIOMAT 7000mx

#### **Natural Amethyst Biomat**

AMETHYST BIOMAT

US FDA Medical Device Japan FDA Medical Device Korea FDA Medical Device CE, CVC, PSE, KMFDS EAC, GMP, T V ISO 13485, ISO 9001 P.L.I. (F-2016-0219060)