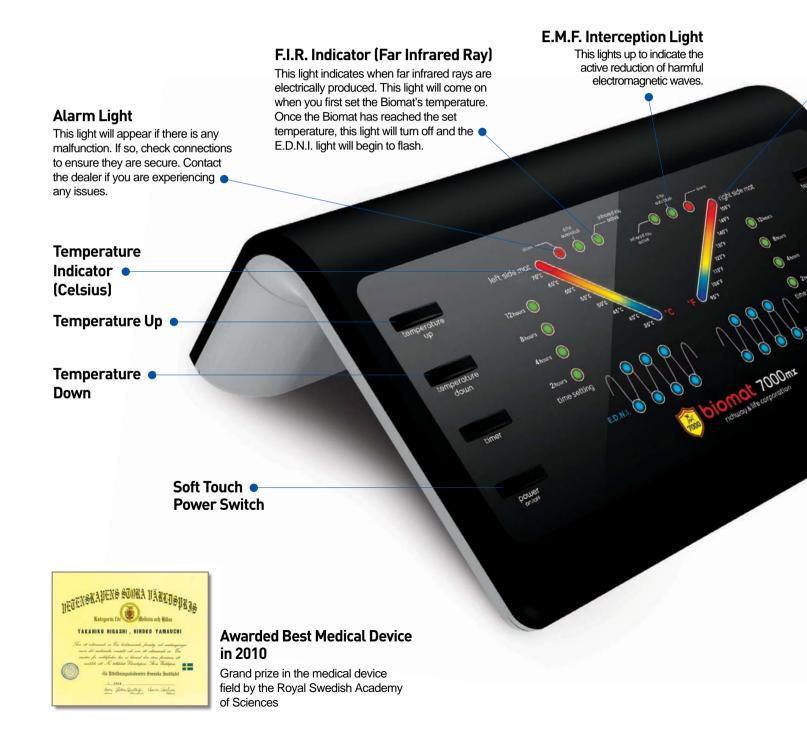

## **CONTROLLER FEATURES**

#### SOFT TOUCH POWER SWITCH AND TEMPERATURE/TIMER CONTROL

The Biomat 7000mx's control system has many useful functions for setting the temperature, timer, and it even has the most advanced I.C. chip to reduce electromagnetic waves.

Japan FDA Medical Device BG 10300403

Korea MFDS

Medical Device A83080.01[2]

Temperature Indicator (Fahrenheit)

the timer setting.