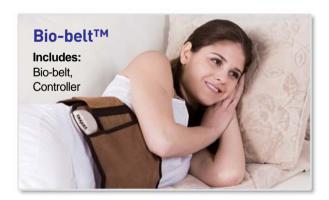

**Bio-belt Size** 127 x 1400 mm / 5" x 55.11"

> ΧL 127 x 1600 mm / 5" x 62.99"

**Infrared Ray Heating Part** 460 x 210 mm / 18.11" x 8.26"

**Net Weight** Reg 1.1 kg / 2.31 lbs.

without controller

XL 1.2 kg / 2.57 lbs.

without controller

Heating Part 0.77 kg / 1.69 lbs.

**Electric Consumption** 50 W

Voltage AC 120(50/60Hz)

**Performance** Temperature 35-65;C / 95-149;F

Size Pro 700 x 1850 mm / 27.56" x 72.84"

Single 1000 x 2000 mm / 39.38" x 78.76" Queen 1500 x 2000 mm / 59.05" x 78.76" **King** 1800 x 2000 mm / 70.87" x 78.76"