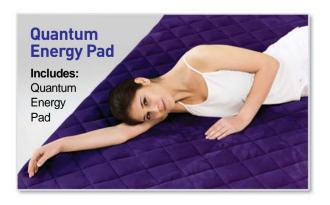

Cover Microfiber Fabric, 100% Polyester Cushion

100% Polyester, 3D Mesh

The new and improved Quantum Energy Pad is designed to bring additional comfort to Biomat users. The fabric is soft, smooth and easy to clean. Our special Bio Clay memory foam evenly distributes your weight and contains ochre, which has anti-microbial enzymes that do not promote the growth of bacteria.