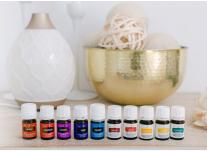

## Essential Oils 101

| Ditch & Switch Ideas:  Bathroom:  Kitchen:  Laundry Room:  Wellness Cabinet:  Other: | What's the difference between the oils with white labels and the oils with solid-color labels? |
|--------------------------------------------------------------------------------------|------------------------------------------------------------------------------------------------|
| lavender                                                                             | Some Notes Frankincense                                                                        |
| Panaway                                                                              | Ravey                                                                                          |
| Valor                                                                                | Peace & Calming                                                                                |
| Valor                                                                                | Peace & Calming                                                                                |