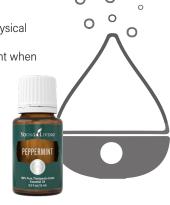

#### **Peppermint Oil Uses:**

- Cool fatigued muscles after physical activity when applied topically
- Produce a focused environment when diffused
- Create an invigorating and refreshing experience when inhaled
- Relieve head tension when applied topically