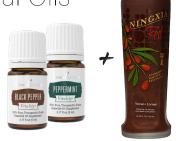

#### Vitality Essential Oils

Peppermint and Black Pepper have been shown to support healthy circulation and promote increased energy. Add a drop or two to your NingXia Red daily.